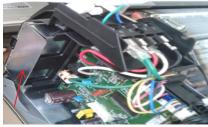

S1 port Picture No. 2

Picture No. 1

- 6. Find the suitable place for metal case with S403 adaptor inside of A/C indoor unit and place the S403 adaptor to that place. See Picture No. 3.
- 7. Connect the connector S403 (from S403 adaptor) to S403 socket on indoor unit PCB. See picture No. 4.
- 8. Place OnlineController out of A/C (and connect Ethernet cable and all required accessories)
- 9. Close the shield plate of A/C electronic unit and mount unit cover panel.
- 10. Turn ON the Daikin A/C turn the A/C breaker ON.