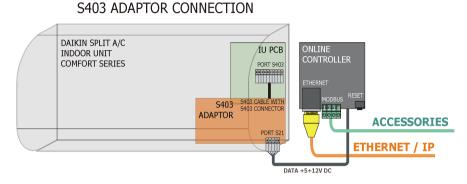

### Application:

Professional series of Daikin split A/Cs is equipped with S21 port. It allows direct connecting OnlineController to the indoor unit (IU). Comfort series of A/Cs are equipped with S403 port only (without S21 port).

If the installation requires connecting a device using port S21 it is possible to use S403 adaptor. This adaptor allows to connect OnlineController and any of accessories to comfort series IU and to power them.

#### **Basic features:**

- internal installing (inside indoor unit into predetermined space)
- fixed cable with connector for S403 socket of A/C indoor unit
- S21 port (5-pin connector) for connecting OnlineController and optional accessories
- +5V and +12V DC output on the S21 port for powering connected devices
- 12W total power, 5V max. 2A, 12V max 0,8A